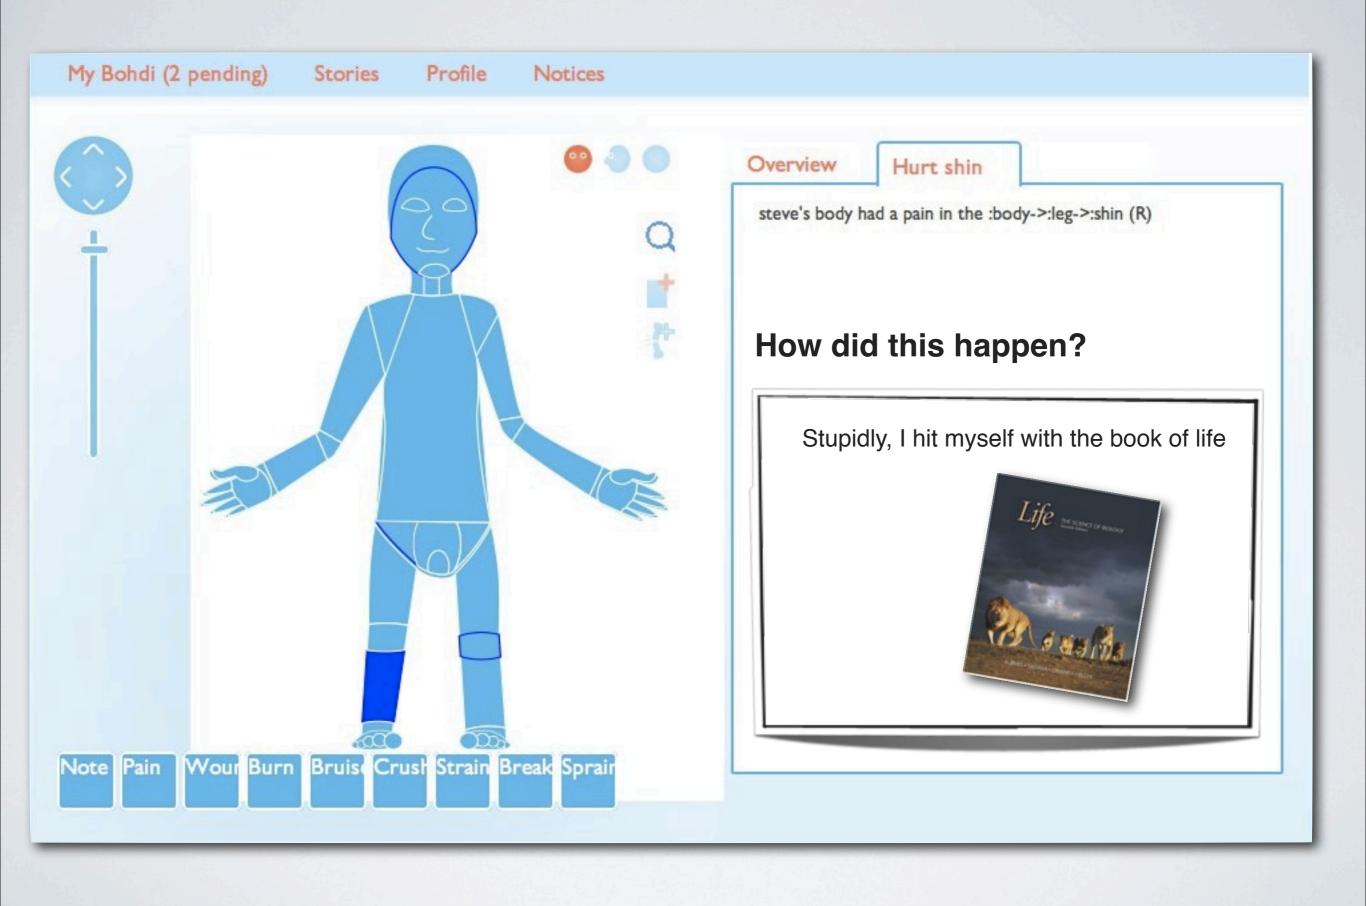

## OW. Just hit myself in the shin with Life (Purves et al.). Pain. #bohdifail

2:06 PM Apr 16th via Twitter for iPhone

My Bohdi (3 pending)

Stories

Profile

Notices

#### Your pending injuries

At 10:07 p.m. on the 16th of April (a Friday) you said: OW Just hit myself in the shin with Life (Purves et al) Pain #bohdifail We reckon you meant that you did something to your Shin but weren't sure what?

Region :body->:leg->:shin (R)

Injury type \* pain \$

(if this is totally wrong, click here and add a new one)

Delete Confirm

### Interaction

- · Full interactive SVG-JS images
- Social / game dynamics:
  - · Story mode'
  - Comments +words of encouragement!
- · Injury anywhere' (!)
- · Timelines
- Photologues
- ٠... ک

So, what?