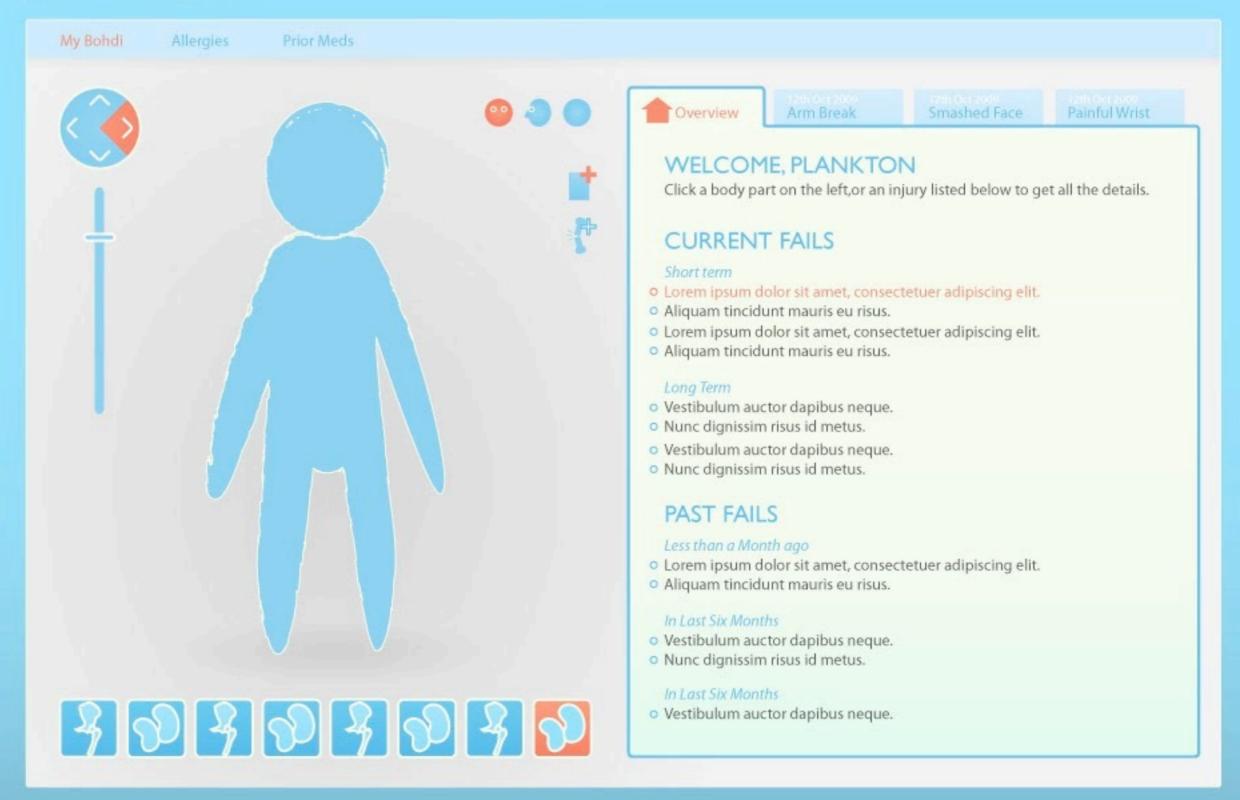

## Core components

- · Injury / accident logging
- · Long-term health stats
- · Illness / disease logging
- Medication history
- Diaries:
  - · }· Headache
  - · Digestive
  - · Emotional
  - · Menstrual
  - · Sleep
  - ٠٠٠ -

#### Your pending injuries

At 10:07 p.m. on the 16th of April (a Friday) you said: OW Just hit myself in the shin with Life (Purves et al) Pain #bohdifail We reckon you meant that you did something to your Shin but weren't sure what?

Region :body->:leg->:shin (R)

Injury type \* pain \$

(if this is totally wrong, click here and add a new one)

Delete Confirm